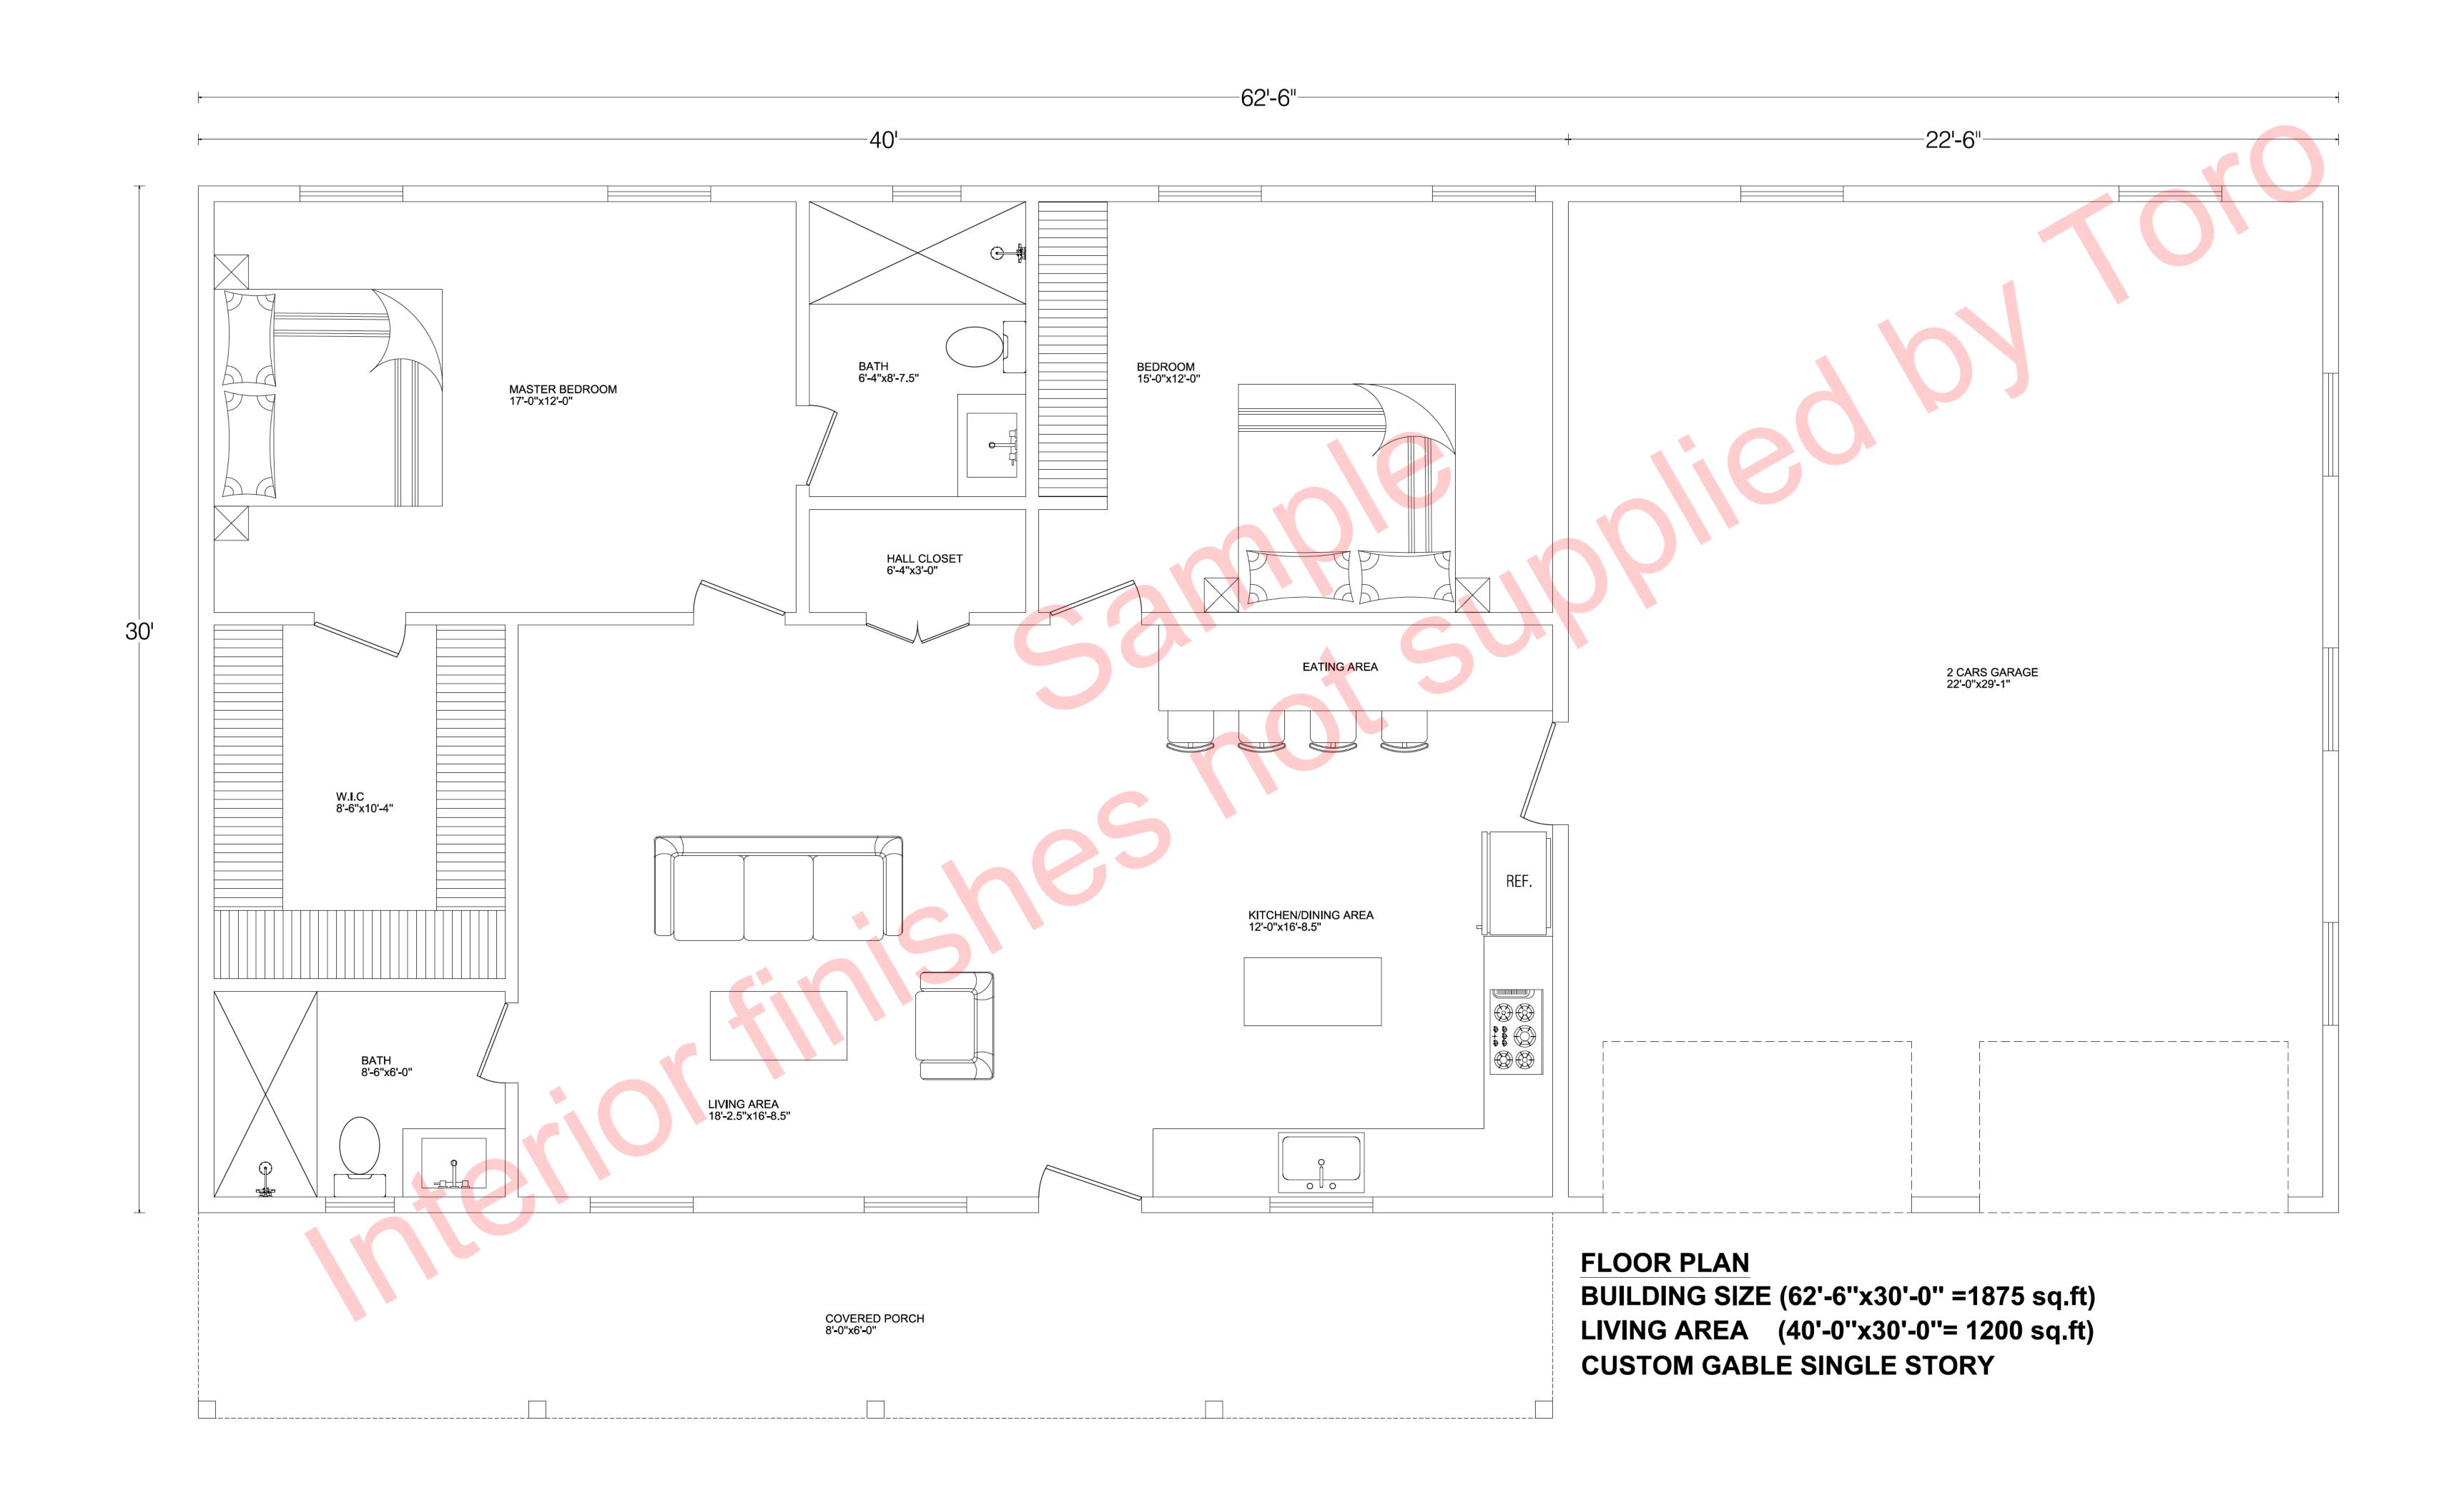

DRAWING TITLE:
FLOOR PLAN LAYOUT

OWNER NAME:
TORO STEEL BUILDINGS
PROJECT ADDRESS:

SCALE: 1/8" = 1'-0" @ 24x36 DATE: NOV-2024

REVISION:

02

| DRAWINGS PROVIDED BY: | STAMP | DRAWING TITLE:     | OWNER NAME:                            | SCALE:<br>1/8" = 1'-0" | REVISION: | SHEET NO. | • |
|-----------------------|-------|--------------------|----------------------------------------|------------------------|-----------|-----------|---|
|                       |       | DIMENSIONS DRAWING | TORO STEEL BUILDINGS  PROJECT ADDRESS: | @ 24x36                |           | H 0.3     |   |
|                       |       |                    |                                        | DATE:<br>NOV-2024      |           |           | / |