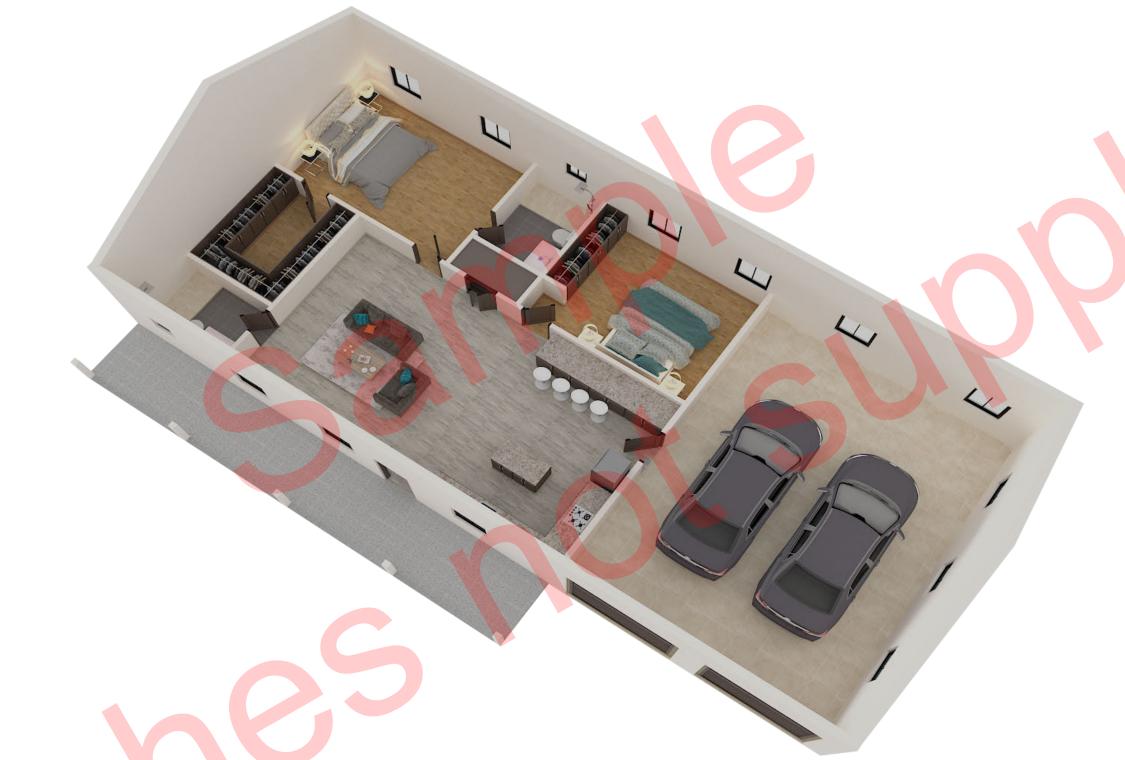

DRAWING TITLE:
FLOOR PLAN LAYOUT

OWNER NAME:
TORO STEEL BUILDINGS
PROJECT ADDRESS:

SCALE: 1/8" = 1'-0" @ 24x36 DATE: NOV-2024

REVISION:

02

| DRAWINGS PROVIDED BY: | STAMP | DRAWING TITLE:     | OWNER NAME:                            | SCALE:<br>1/8" = 1'-0" | REVISION: | SHEET NO. | • |
|-----------------------|-------|--------------------|----------------------------------------|------------------------|-----------|-----------|---|
|                       |       | DIMENSIONS DRAWING | TORO STEEL BUILDINGS  PROJECT ADDRESS: | @ 24x36                |           | H 0.3     |   |
|                       |       |                    |                                        | DATE:<br>NOV-2024      |           |           | / |