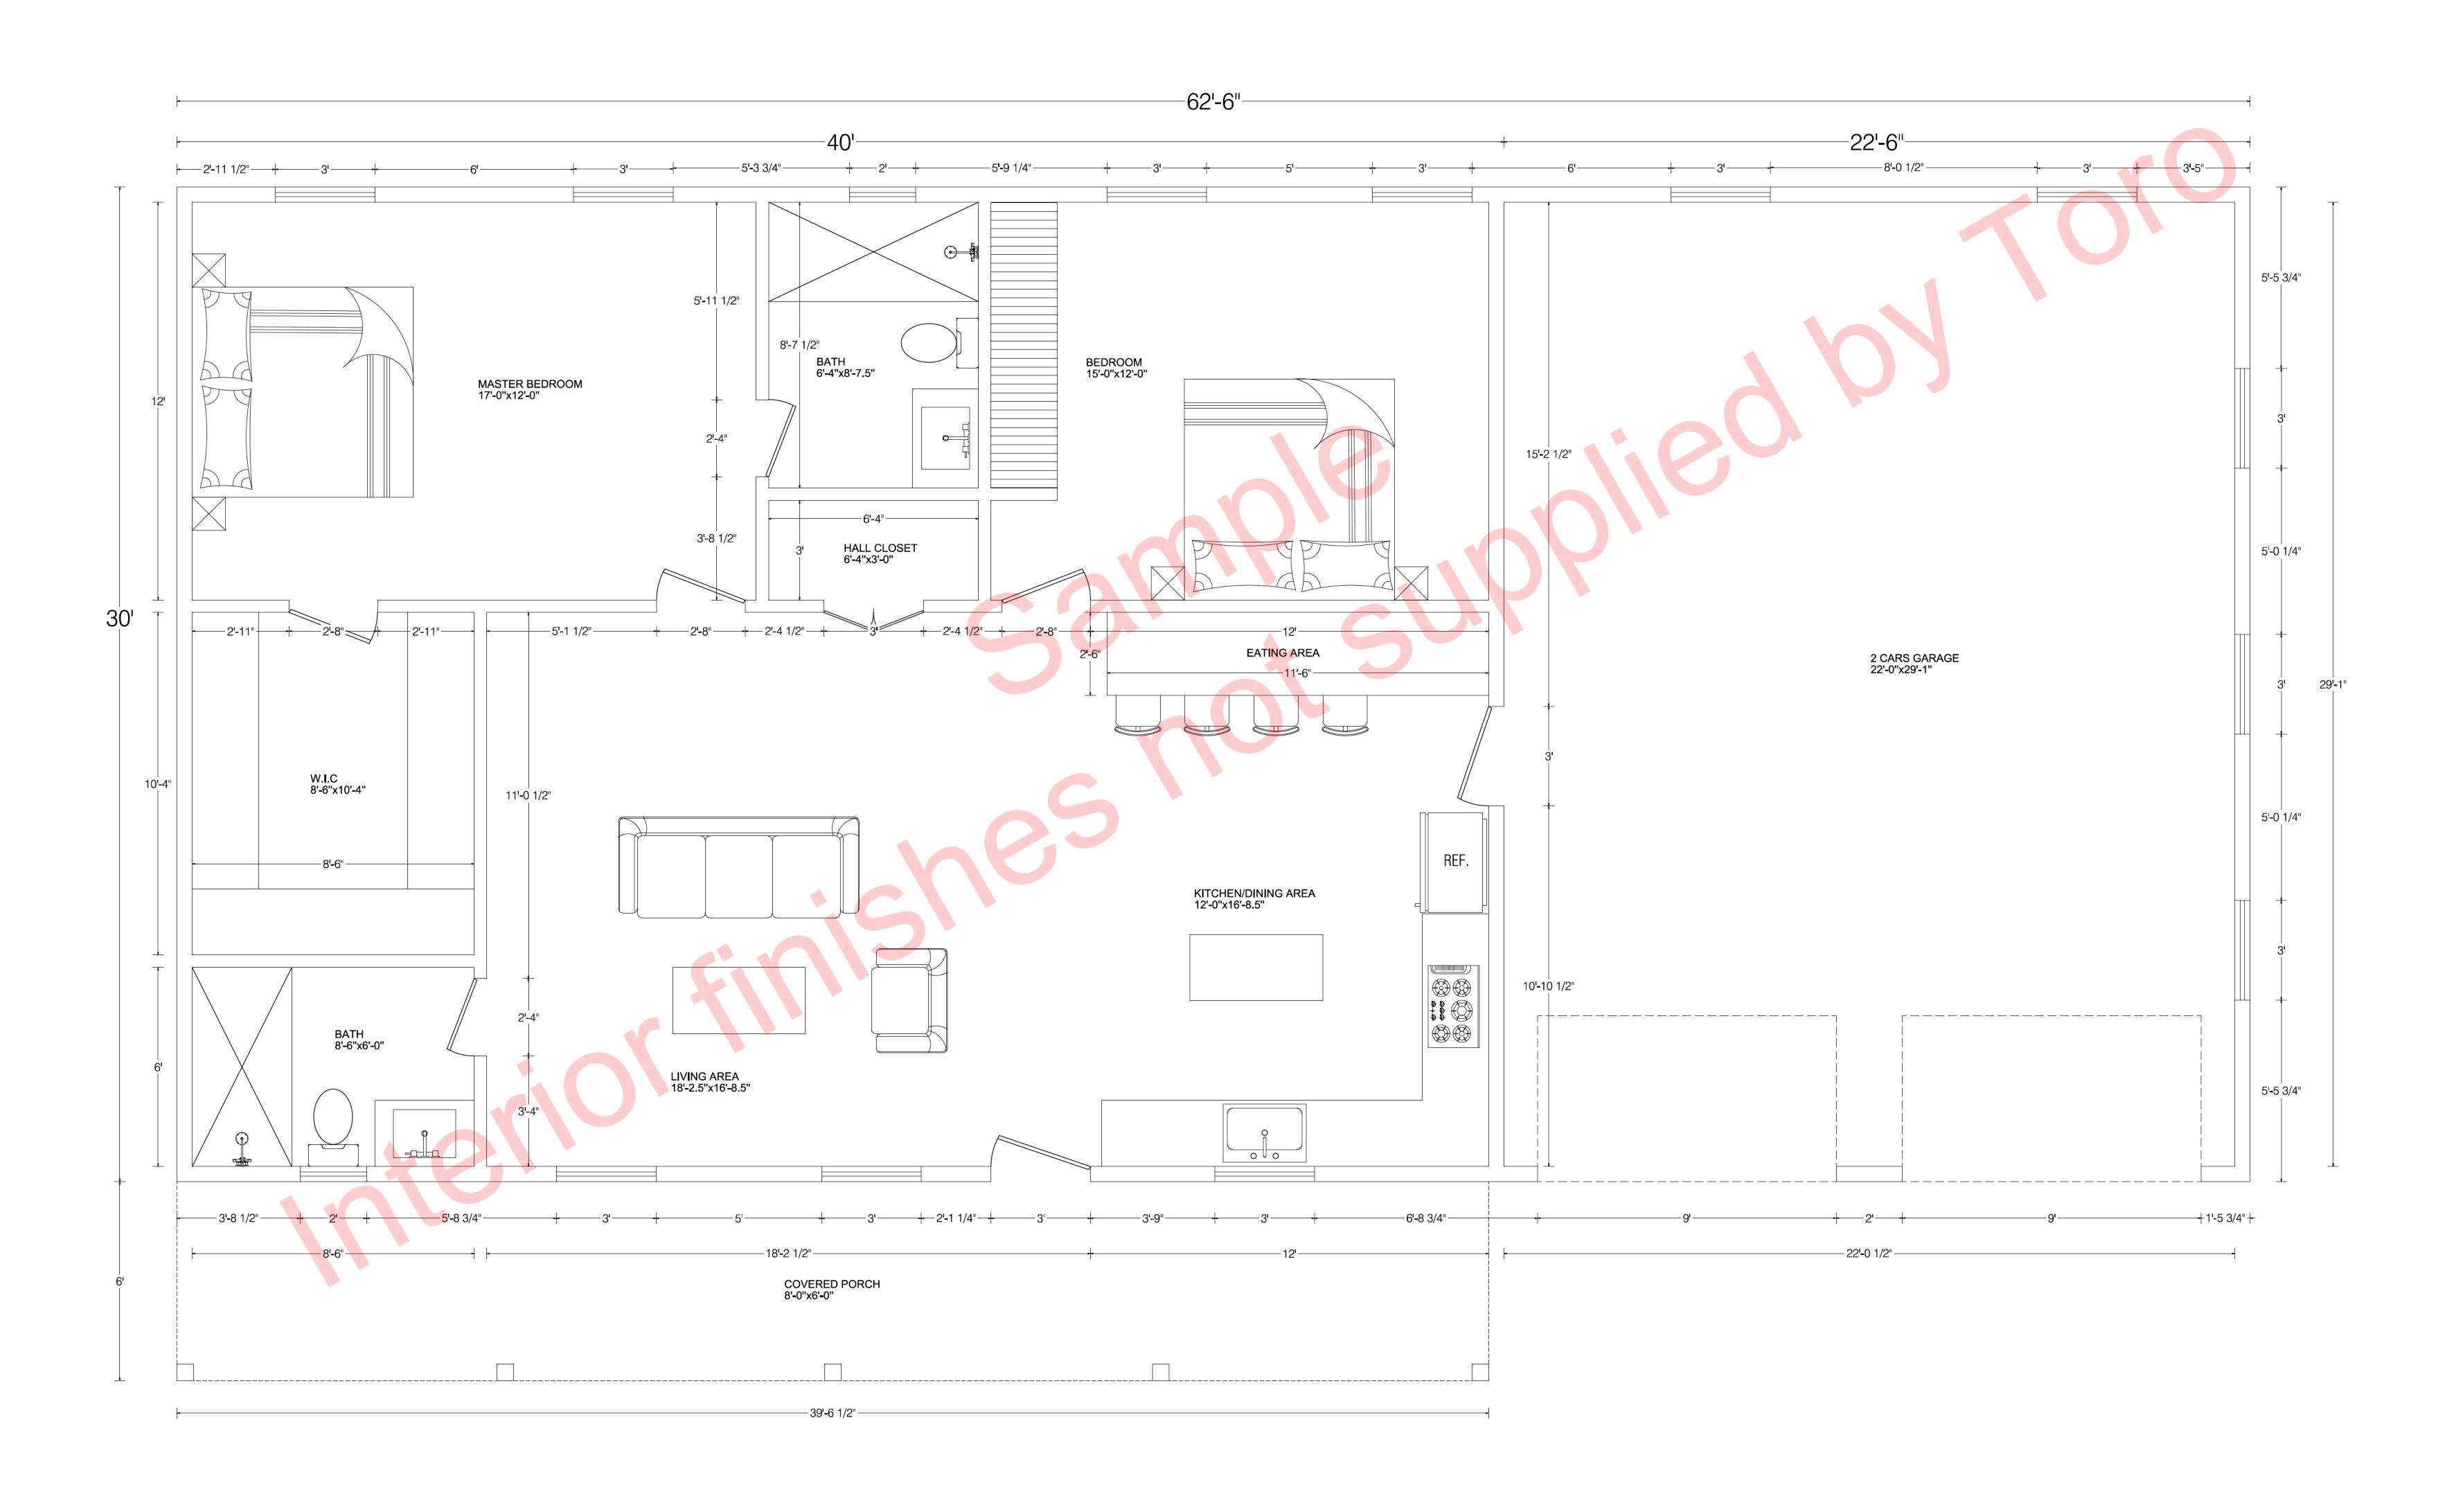

DRAWING TITLE:
FLOOR PLAN LAYOUT

OWNER NAME:
TORO STEEL BUILDINGS
PROJECT ADDRESS:

SCALE: 1/8" = 1'-0" @ 24x36 DATE: NOV-2024

REVISION:

02

| DRAWINGS PROVIDED BY: | STAMP | DRAWING TITLE:     | OWNER NAME:                            | SCALE:<br>1/8" = 1'-0" | REVISION: | SHEET NO. | • |
|-----------------------|-------|--------------------|----------------------------------------|------------------------|-----------|-----------|---|
|                       |       | DIMENSIONS DRAWING | TORO STEEL BUILDINGS  PROJECT ADDRESS: | @ 24x36                |           | H 0.3     |   |
|                       |       |                    |                                        | DATE:<br>NOV-2024      |           |           | / |