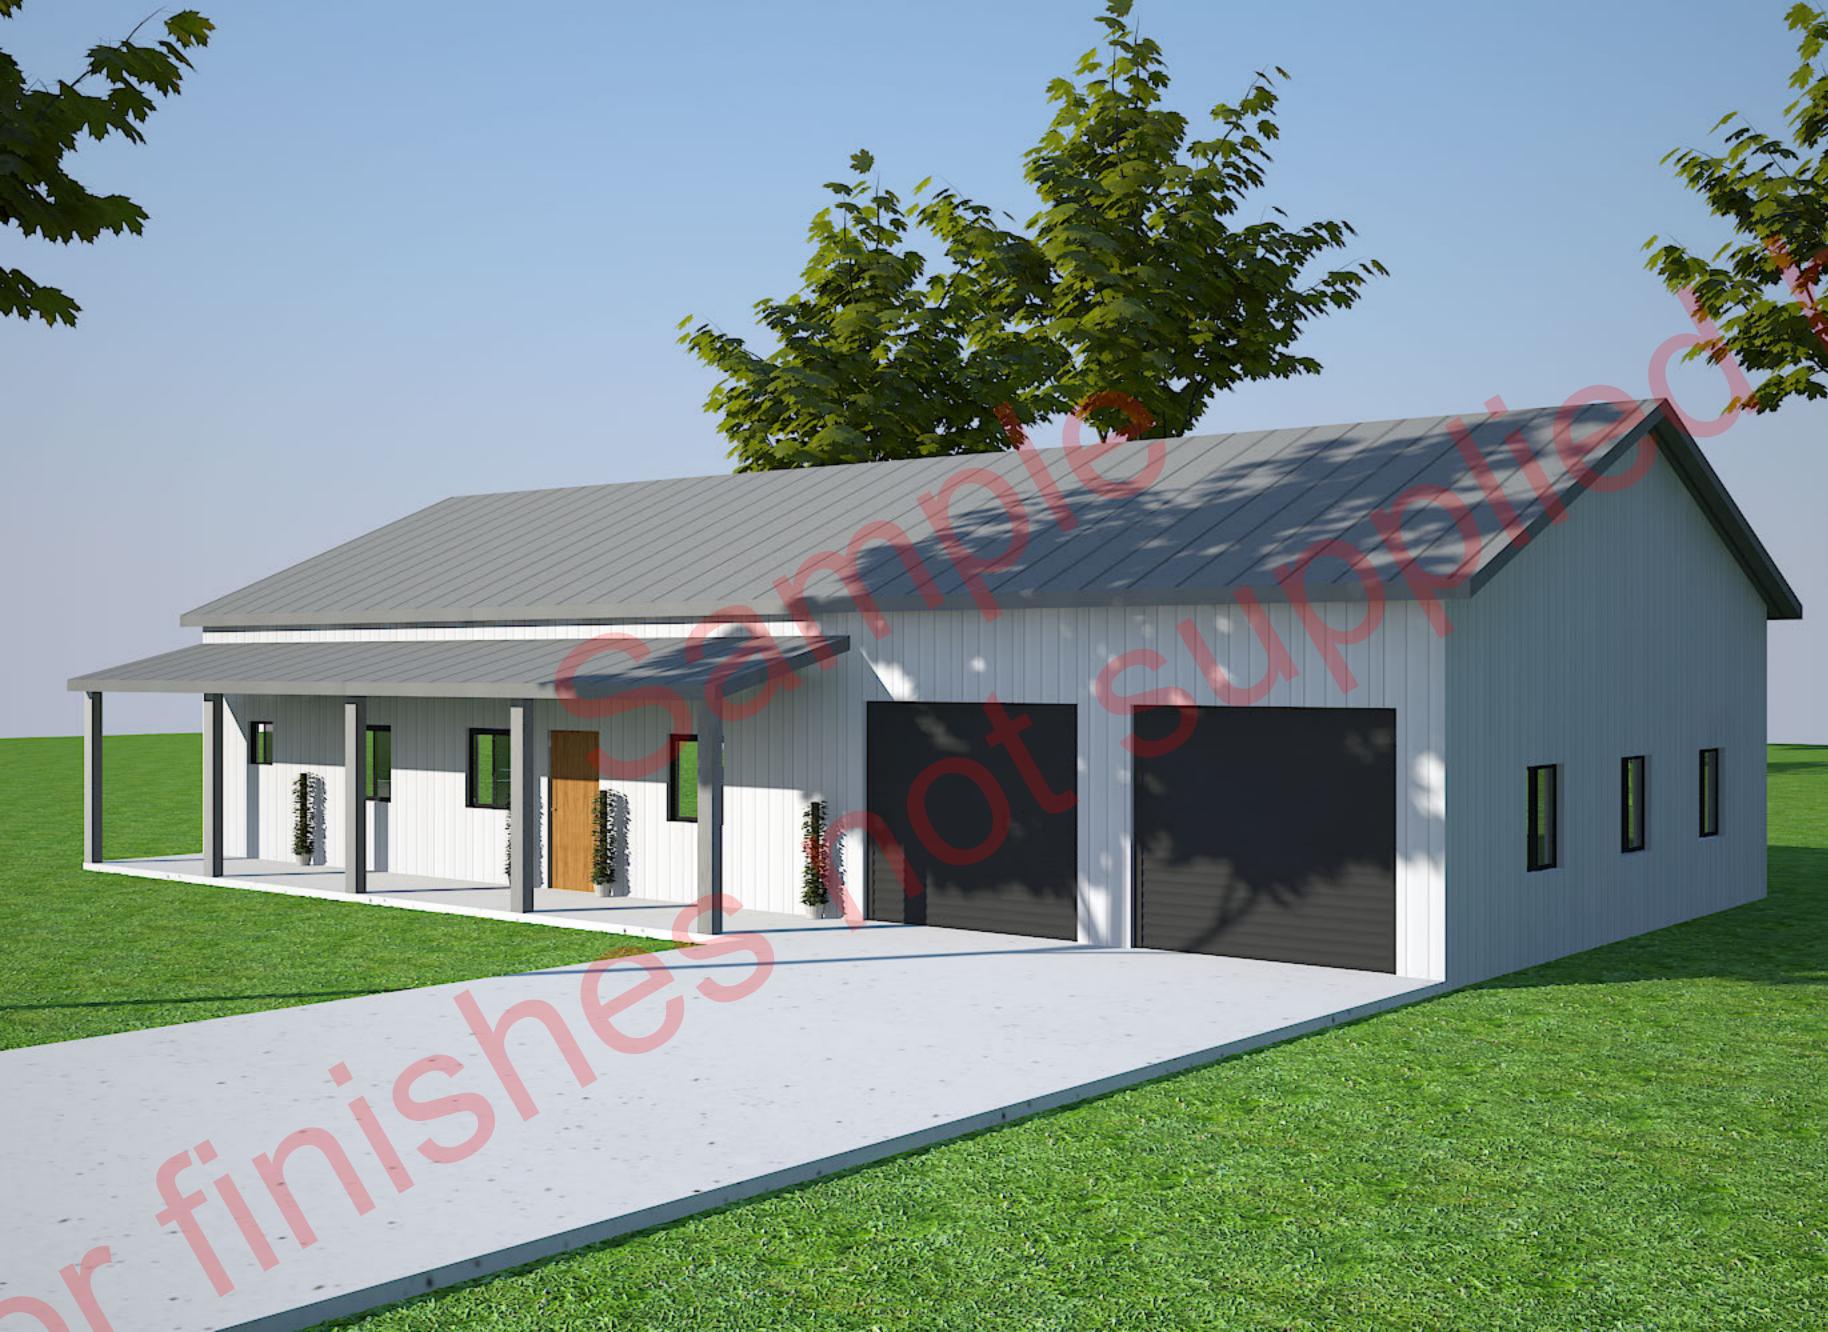

DRAWING TITLE:

**COVER PAGE** 

OWNER NAME:
TORO STEEL BUILDINGS
PROJECT ADDRESS:

SCALE: 1/8" = 1'-0" @ 24x36 DATE: NOV-2024

REVISION

ION:

DRAWINGS PROVIDED BY:

STAMP