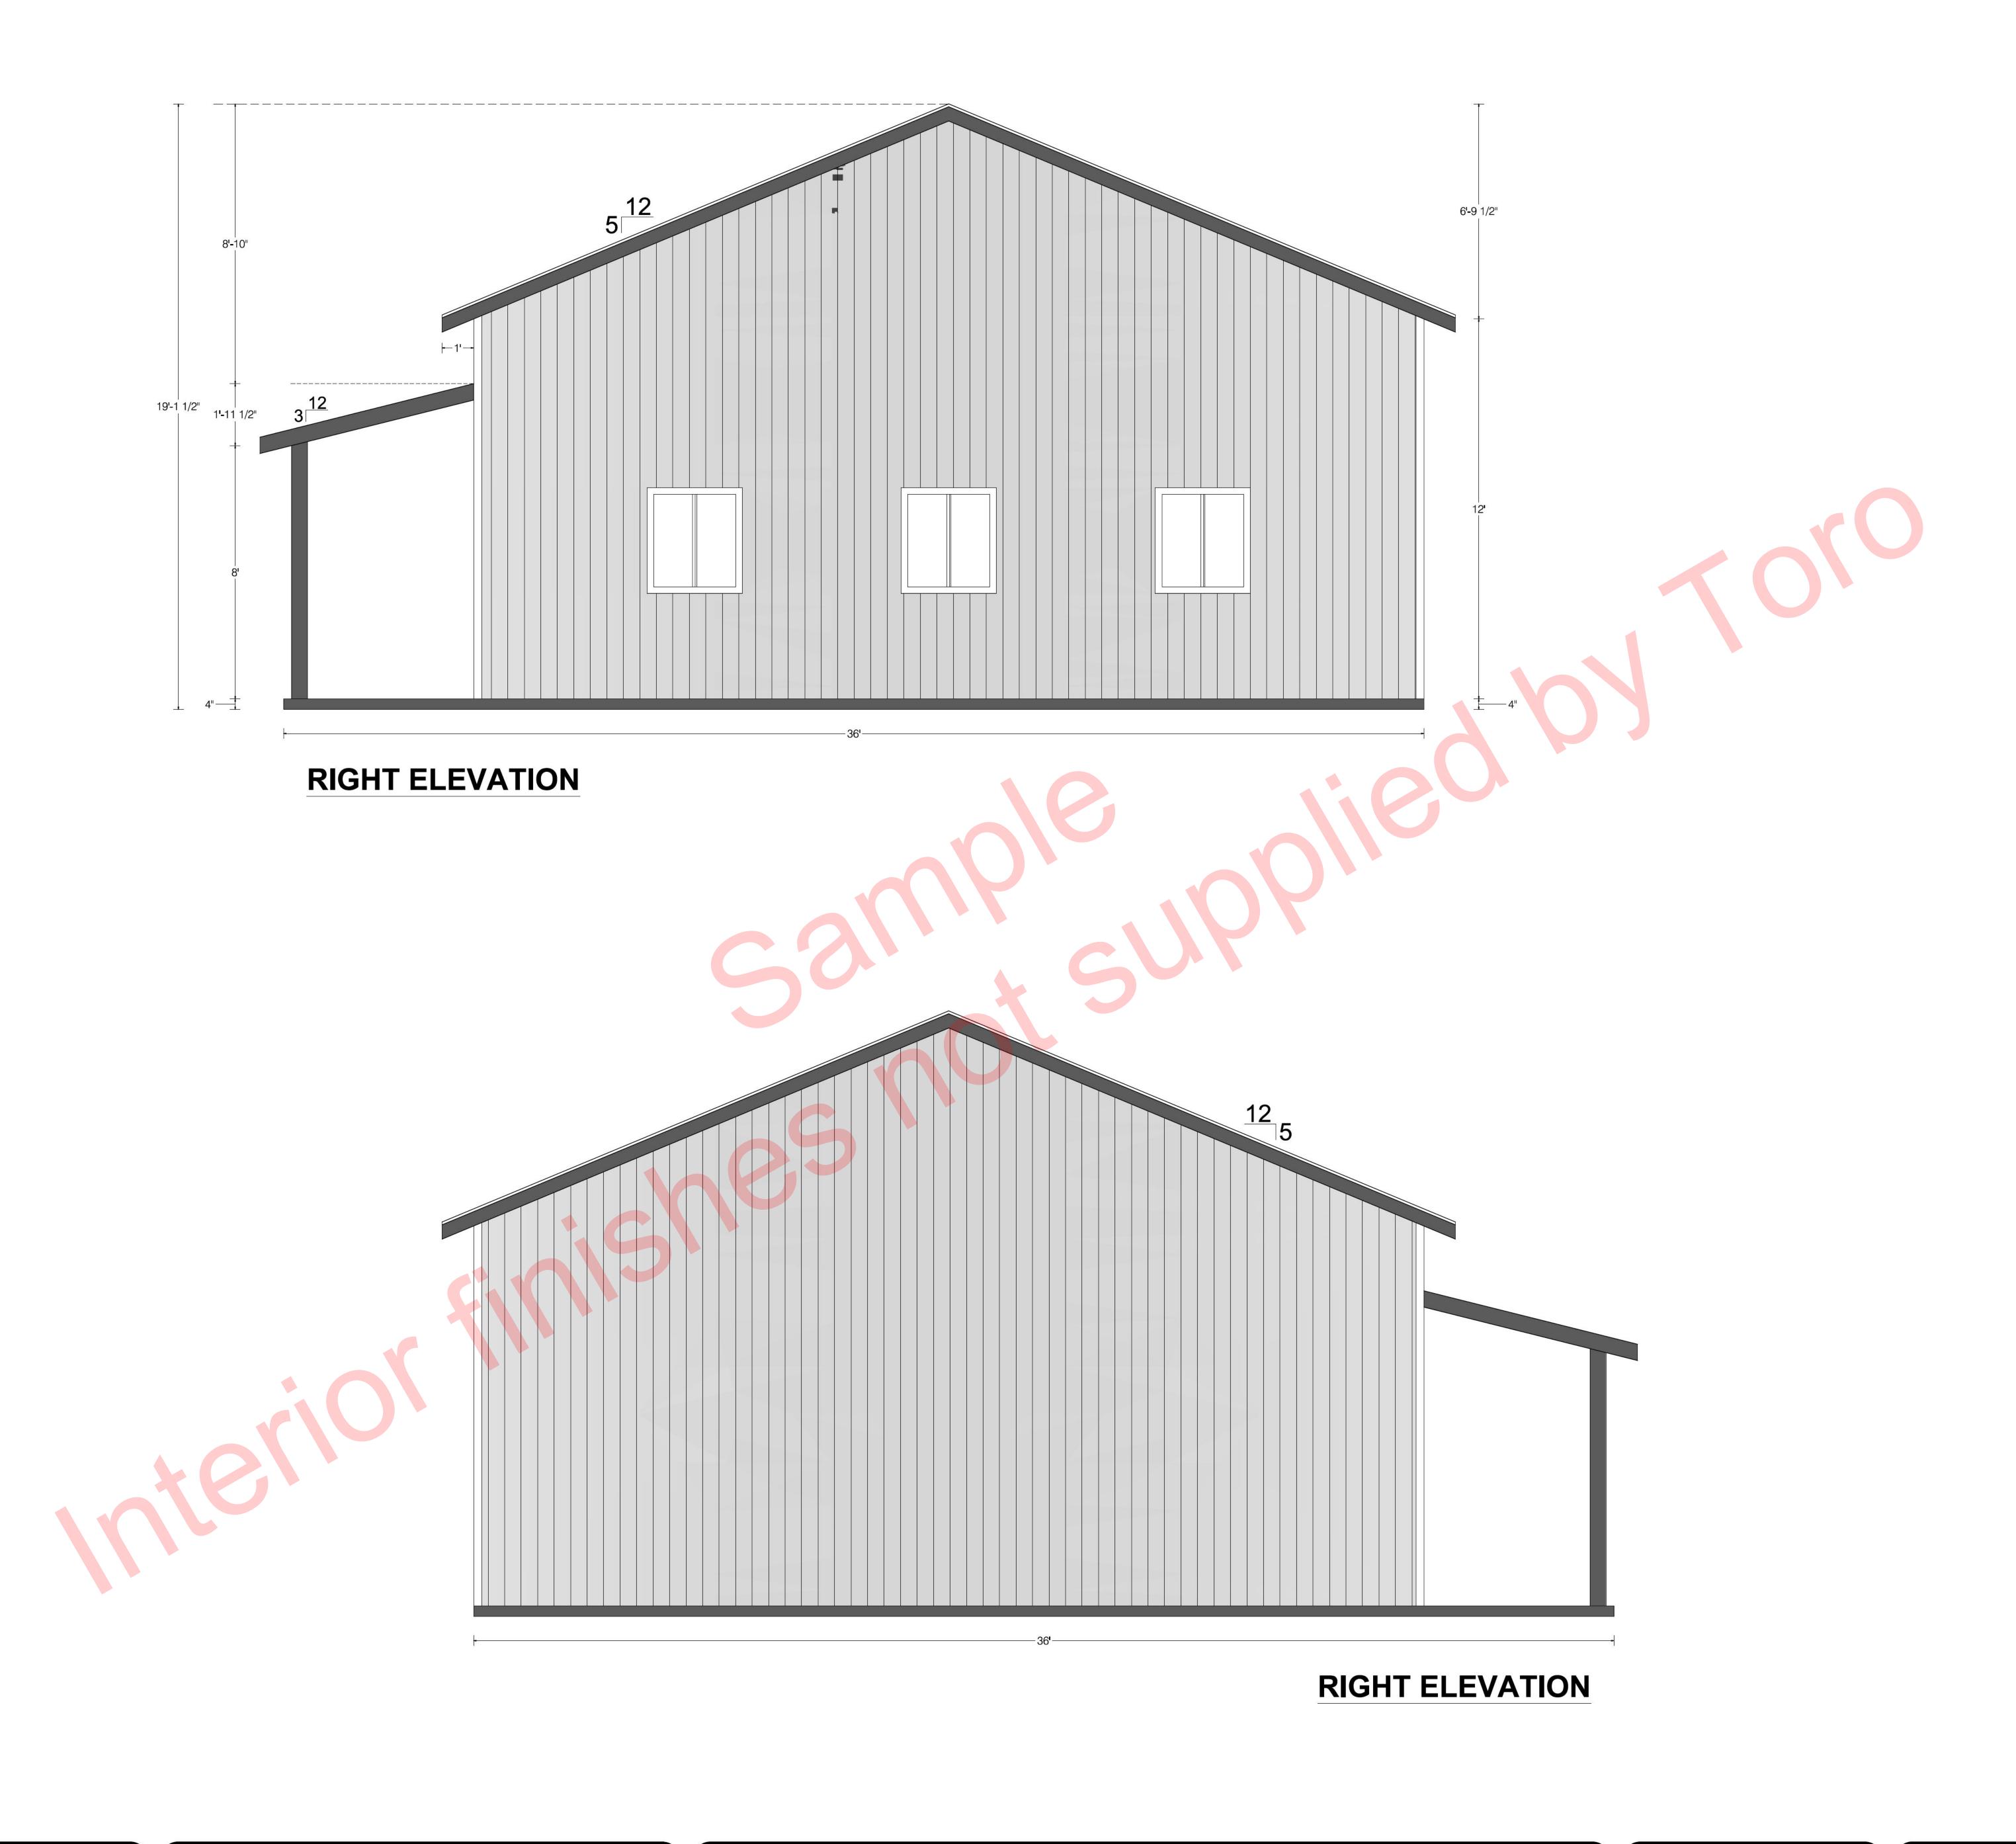

**ELEVATIONS** 

**DRAWINGS PROVIDED BY:** 

REVISION: SHEET O

1/8" = 1'-0" @ 24x36

NOV-2024

DATE:

TORO STEEL BUILDINGS

PROJECT ADDRESS:

DRAWINGS PROVIDED BY:

STAMP

DRAWING TITLE:

**ELEVATIONS** 

OWNER NAME:
TORO STEEL BUILDINGS
PROJECT ADDRESS:

SCALE: 1/8" = 1'-0" @ 24x36 DATE: NOV-2024

REVISION:

SHEET NO.