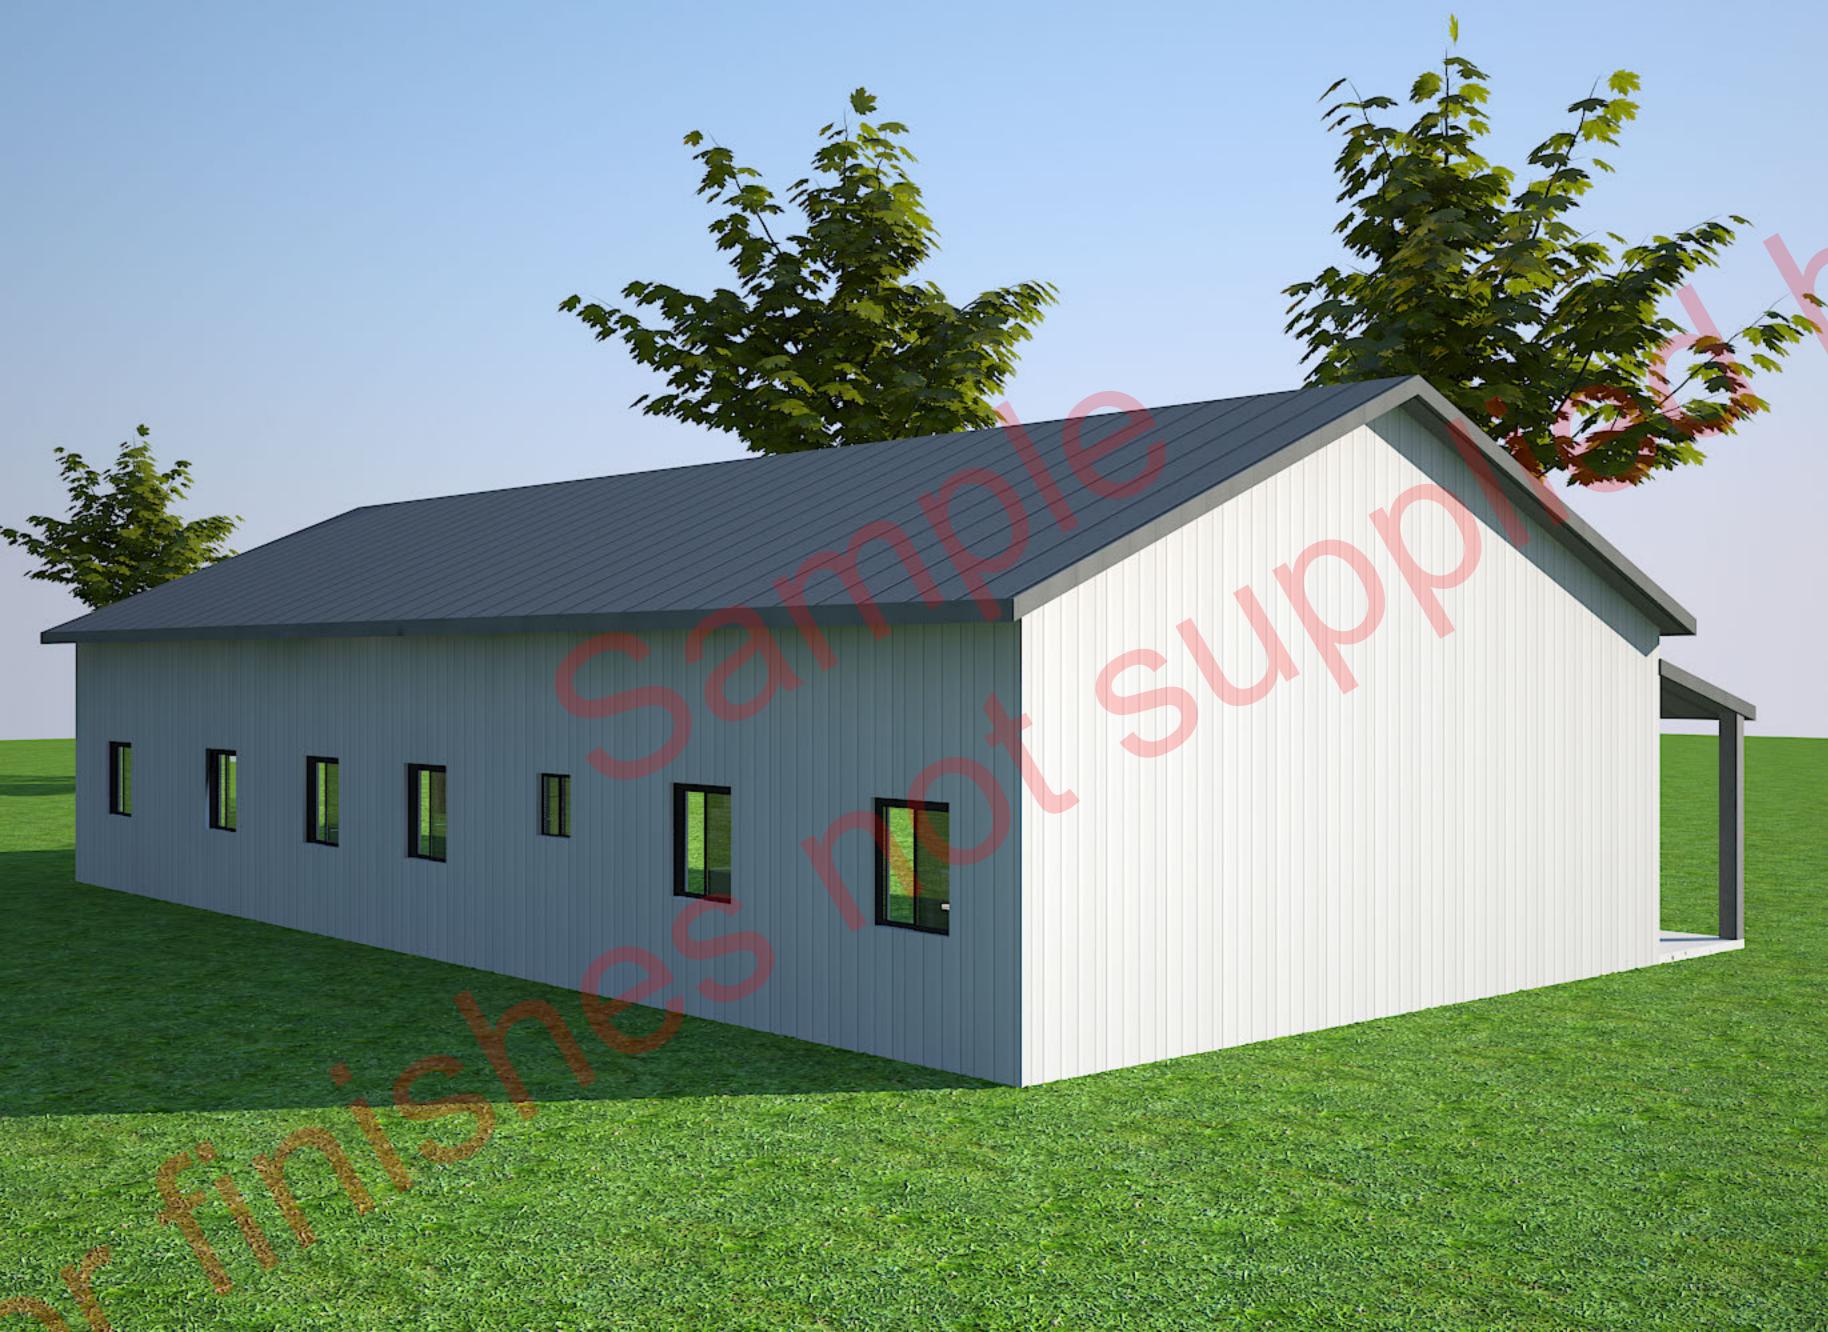

**ELEVATIONS** 

**DRAWINGS PROVIDED BY:** 

REVISION: SHEET O

1/8" = 1'-0" @ 24x36

NOV-2024

DATE:

TORO STEEL BUILDINGS

PROJECT ADDRESS:

DRAWINGS PROVIDED BY:

STAMP

DRAWING TITLE:

**ELEVATIONS** 

OWNER NAME:
TORO STEEL BUILDINGS
PROJECT ADDRESS:

SCALE: 1/8" = 1'-0" @ 24x36 DATE: NOV-2024

REVISION:

SHEET NO.