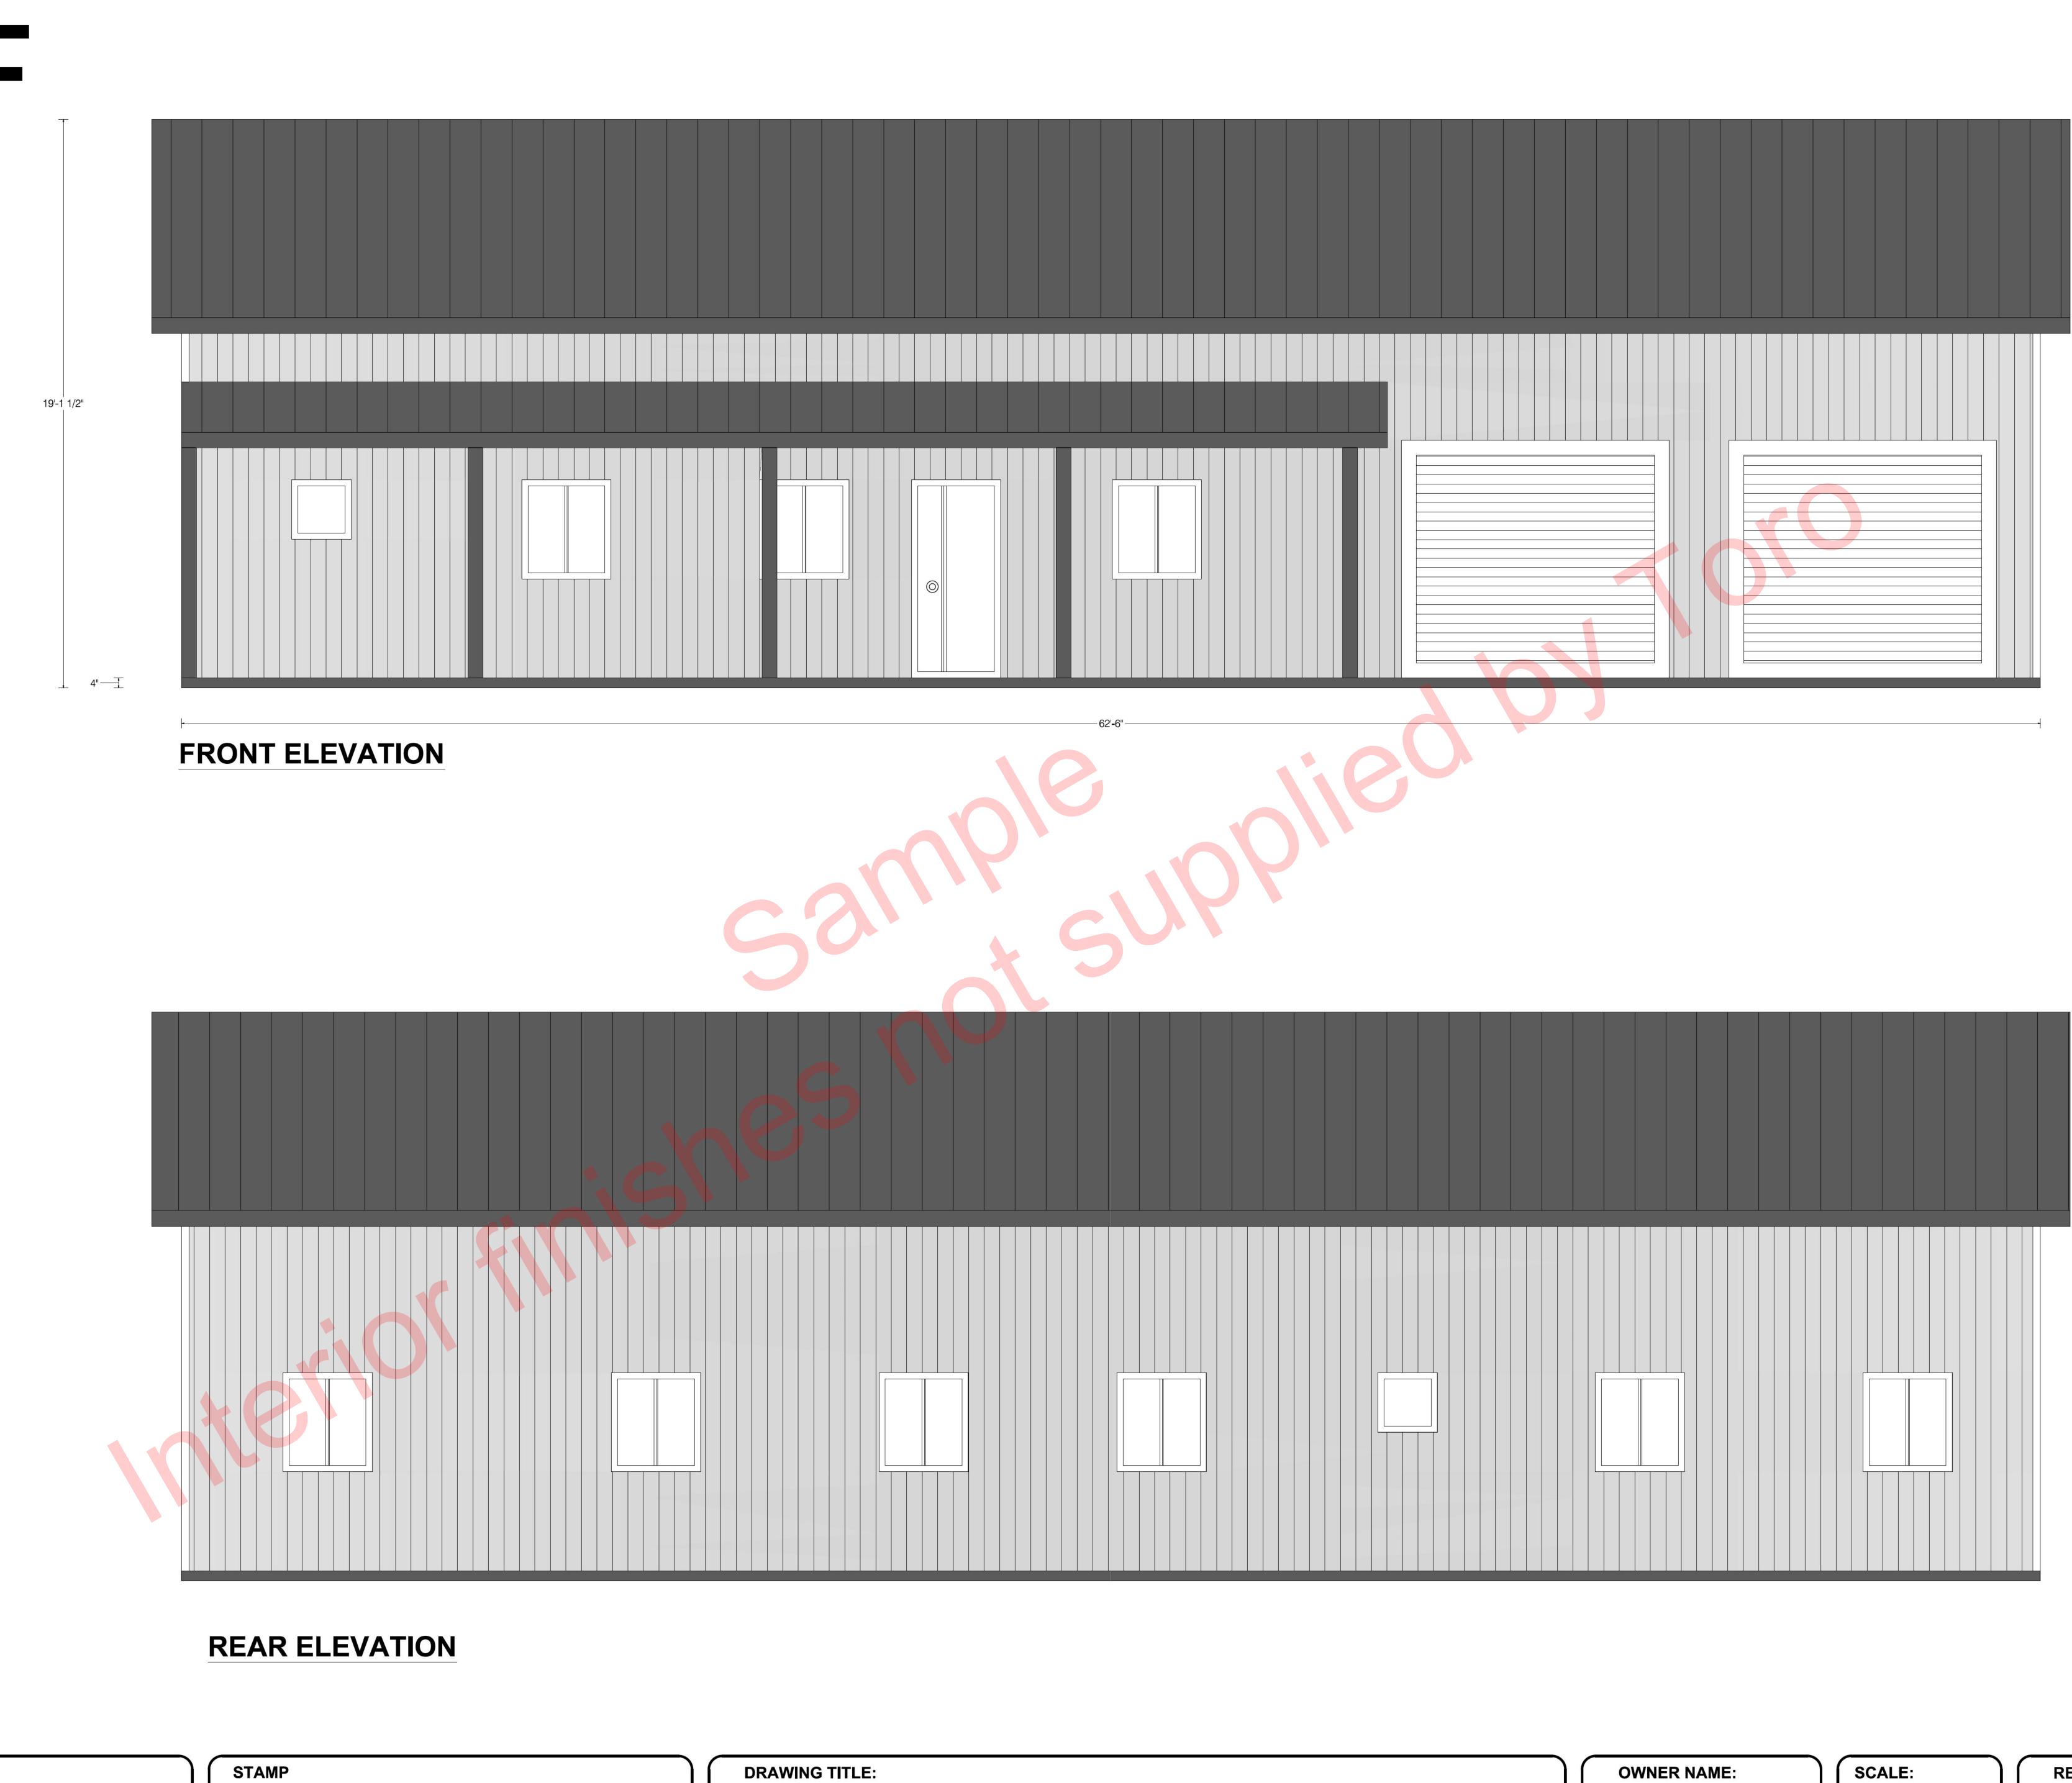

**ELEVATIONS** 

**DRAWINGS PROVIDED BY:** 

REVISION: SHEET O

1/8" = 1'-0" @ 24x36

NOV-2024

DATE:

TORO STEEL BUILDINGS

PROJECT ADDRESS:

DRAWINGS PROVIDED BY:

STAMP

DRAWING TITLE:

**ELEVATIONS** 

OWNER NAME:
TORO STEEL BUILDINGS
PROJECT ADDRESS:

SCALE: 1/8" = 1'-0" @ 24x36 DATE: NOV-2024

REVISION:

SHEET NO.