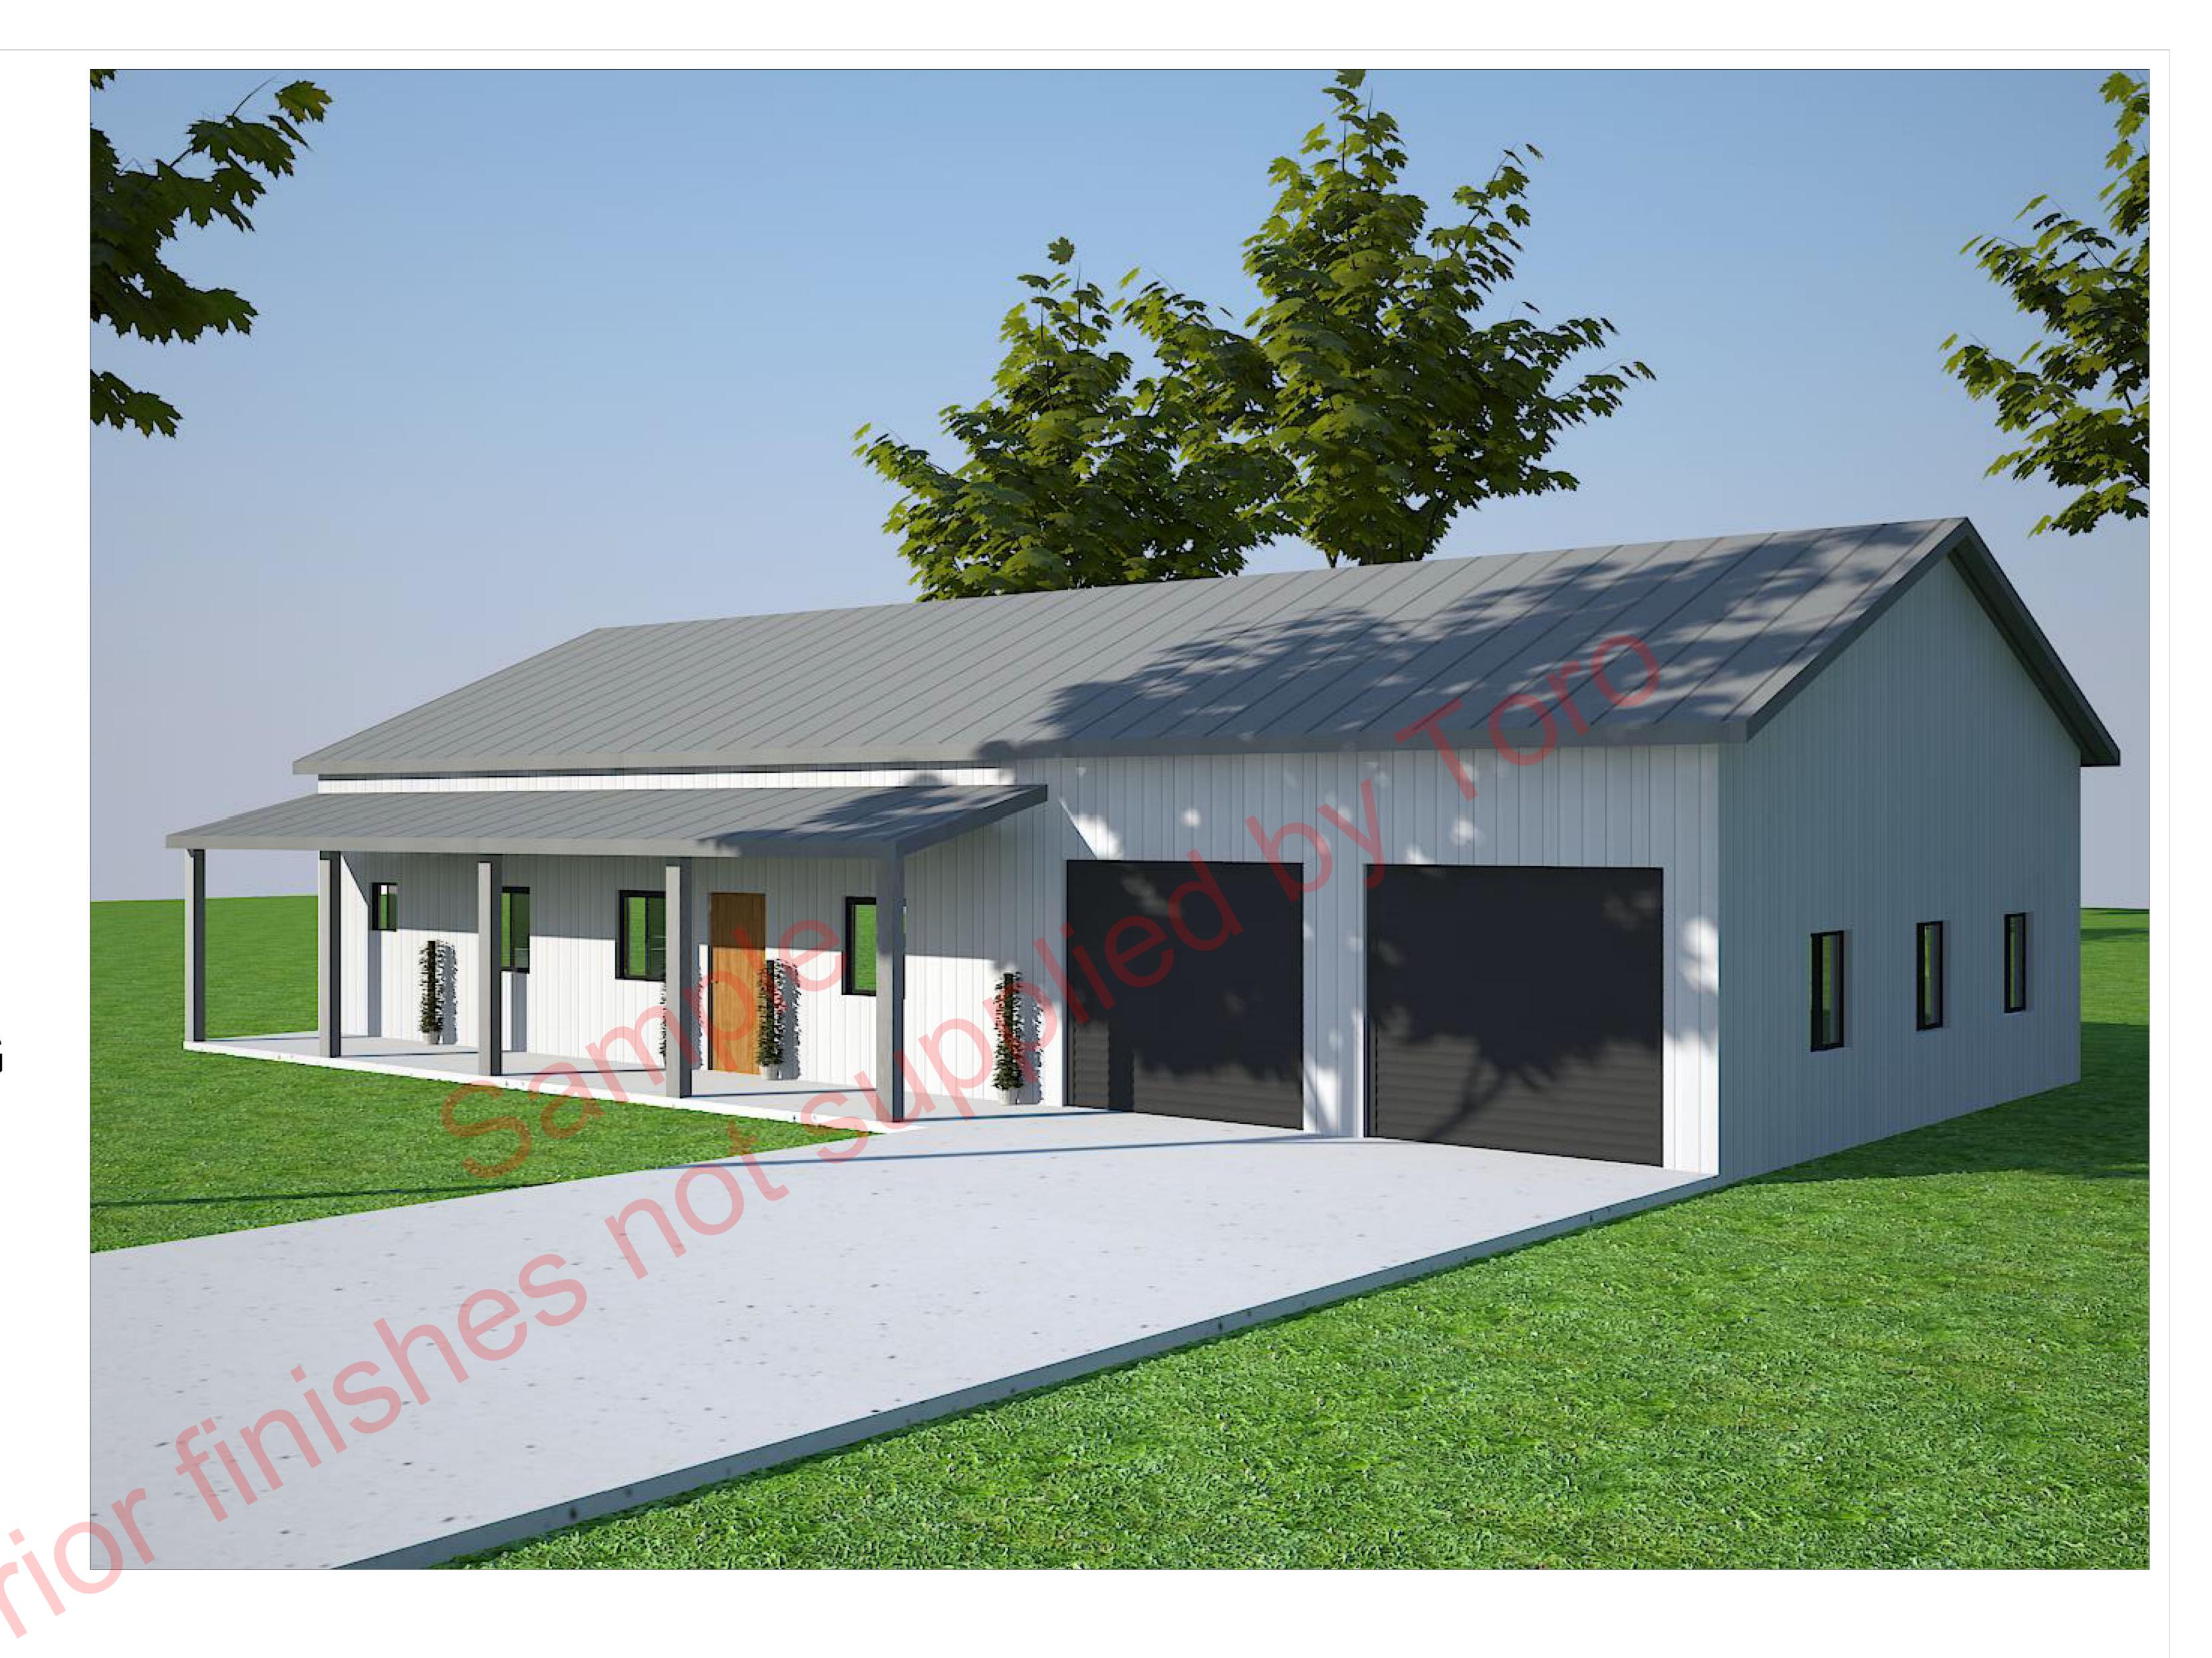

DRAWING TITLE:

**COVER PAGE** 

OWNER NAME:
TORO STEEL BUILDINGS
PROJECT ADDRESS:

SCALE: 1/8" = 1'-0" @ 24x36 DATE: NOV-2024

REVISION

ION:

DRAWINGS PROVIDED BY:

STAMP